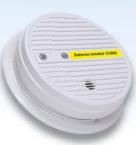

## **Featuring:**

- → Portable, perfect for "on-the-go" use
- ◆ ABCD keyboard layout easy for the whole family to use
- ◆ Add time & date to labels for items such as leftovers and smoke detectors
- ◆ Cable labeling feature to organize your cables and wires
- ◆ Ergonomic design with convenient "Feature Dial"
- ◆ Easy-view, 12-character LCD display
- ◆ 12 Deco Mode Patterns for extra-stylish labels
- ◆ Prints 1 or 2 lines
- → Built-in memory, saves up to 9 of your favorite labels
- ◆ Uses durable, laminated tape perfect for indoor / outdoor applications
- ◆ Uses "TZ" series tapes in four width sizes
- ◆ Operates on 6 "AAA" batteries (not included)

The PT-1090sk: features a convenient "Feature Dial," which facilitates easy menu navigation. The Time & Date function lets you print labels for leftovers and other dated items, while the Cable Labeling feature helps keep your wires and cables organized. With its 12 built-in "Deco Mode" patterns, you can create decorative labels. Uses laminated "TZ" series tapes – perfect for indoor or outdoor use.