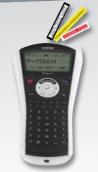

## Family Labeler

## **Featuring:**

- → Portable, perfect for "on-the-go" use
- ◆ ABCD keyboard layout easy for the whole family to use
- ◆ Add time & date to labels for items such as leftovers and smoke detectors
- ◆ Cable labeling feature to organize your cables and wires
- ◆ Ergonomic design with convenient "Feature Dial"
- ◆ Easy-view, 12-character LCD display
- ◆ 12 Deco Mode Patterns for extra-stylish labels
- ◆ Prints 1 or 2 lines
- → Built-in memory, saves up to 9 of your favorite labels
- ◆ Uses durable, laminated tape perfect for indoor / outdoor applications
- ◆ Uses "TZ" series tapes in four width sizes
- ◆ Operates on 6 "AAA" batteries (not included)

The PT-1090sk: features a convenient "Feature Dial," which facilitates easy menu navigation. The Time & Date function lets you print labels for leftovers and other dated items, while the Cable Labeling feature helps keep your wires and cables organized. With its 12 built-in "Deco Mode" patterns, you can create decorative labels. Uses laminated "TZ" series tapes – perfect for indoor or outdoor use.