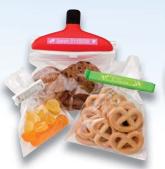

## P-touck® PT-1090BK Applications:

So many uses around the house! Use your PT-1090BK in the kitchen, garage, or for crafts. The possibilities are endless!