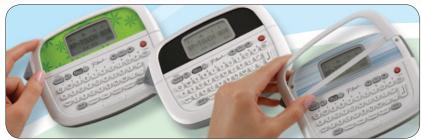

## The Brother SIMPLY STYLISH Line of P-touch Labelers

With three great models to choose from, it is now easier than ever to find the perfect labeler to help you get organized!

Part of the Simply Stylish family of models, the PT-90, PT-1090BK and PT-1290 all share a fresh, clean design as well as built-in "Deco Mode" patterns — enabling users to create extra-stylish labels that are more decorative than traditional labels.

Each model offers unique features and designs

– suited specifically for the Personal, Family, and
Home Office user.

The PT-90: offers three changeable faceplates to customize your labeler. With its "Deco Mode" feature, you can add up to 8 stylish patterns to your home labeling applications. Featuring an easy-view, 12-character LCD display and typewriter style keyboard, the PT-90 prints non-laminated labels in two width sizes.