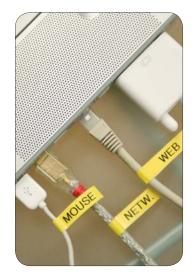

## **Featuring:**

- → Portable, perfect for "on-the-go" use
- ◆ ABCD keyboard layout easy for the whole family to use
- ◆ Add time & date to labels for items such as leftovers and smoke detectors
- ◆ Cable labeling feature to organize your cables and wires
- ◆ Ergonomic design with convenient "Feature Dial"
- ◆ Easy-view, 12-character LCD display
- ◆ 12 Deco Mode Patterns for extra-stylish labels
- ◆ Prints 1 or 2 lines
- → Built-in memory, saves up to 9 of your favorite labels
- ◆ Uses durable, laminated tape perfect for indoor / outdoor applications
- ◆ Uses "TZ" series tapes in four width sizes
- ◆ Operates on 6 "AAA" batteries (not included)

The PT-1090sk: features a convenient "Feature Dial," which facilitates easy menu navigation. The Time & Date function lets you print labels for leftovers and other dated items, while the Cable Labeling feature helps keep your wires and cables organized. With its 12 built-in "Deco Mode" patterns, you can create decorative labels. Uses laminated "TZ" series tapes – perfect for indoor or outdoor use.