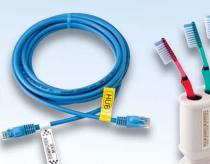

## **Featuring:**

- → Portable, perfect for "on-the-go" use
- ◆ ABCD keyboard layout easy for the whole family to use
- ◆ Add time & date to labels for items such as leftovers and smoke detectors
- ◆ Cable labeling feature to organize your cables and wires
- ◆ Ergonomic design with convenient "Feature Dial"
- ◆ Easy-view, 12-character LCD display
- ◆ 12 Deco Mode Patterns for extra-stylish labels
- ◆ Prints 1 or 2 lines
- → Built-in memory, saves up to 9 of your favorite labels
- ◆ Uses durable, laminated tape perfect for indoor / outdoor applications
- ◆ Uses "TZ" series tapes in four width sizes
- ◆ Operates on 6 "AAA" batteries (not included)

The PT-1090sk: features a convenient "Feature Dial," which facilitates easy menu navigation. The Time & Date function lets you print labels for leftovers and other dated items, while the Cable Labeling feature helps keep your wires and cables organized. With its 12 built-in "Deco Mode" patterns, you can create decorative labels. Uses laminated "TZ" series tapes – perfect for indoor or outdoor use.