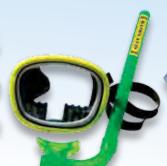

# Organize Identify Simplify

Use in the Kitchen...

Home Office...

Even in the Garden!

Easily access fonts, Graphical display frames and symbols with lets you preview one-touch function keys label layout before printing **Print** Quickly print stylish Deco Mode labels with the touch of a button Create custom labels TAXES ♦ TAXES ♦
TAXES ♦ TAXES ♦ with one of 8 fonts, 97 frames and more than 600 symbols COOKIES FOR BAKE SALE 12/05/11 PERSONAL TAX FORMS SPARE KEYS \; 🚗 Store 30 of your favorite labels into memory Create durable, laminated labels in Powered by batteries a variety of colors up to 12mm wide. or AC adapter\* Great for indoor or outdoor use ABC abc Labels shown are illustrative only. Actual output (such as font and