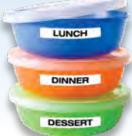

# Organize Identify Simplify

Use in the Kitchen...

Home Office...

Even in the Garden!

Easily access fonts, Graphical display frames and symbols with lets you preview one-touch function keys label layout before printing **Print** Quickly print stylish Deco Mode labels with the touch of a button Create custom labels TAXES ♦ TAXES ♦
TAXES ♦ TAXES ♦ with one of 8 fonts, 97 frames and more than 600 symbols COOKIES FOR BAKE SALE 12/05/11 PERSONAL TAX FORMS SPARE KEYS \; 🚗 Store 30 of your favorite labels into memory Create durable, laminated labels in Powered by batteries a variety of colors up to 12mm wide. or AC adapter\* Great for indoor or outdoor use ABC abc Labels shown are illustrative only. Actual output (such as font and