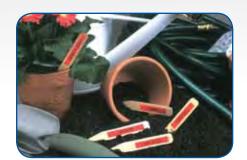

# Organize Identify Simplify

Use in the Kitchen...

Home Office...

Even in the Garden!

Easily access fonts, Graphical display frames and symbols with lets you preview one-touch function keys label layout before printing **Print** Quickly print stylish Deco Mode labels with the touch of a button Create custom labels TAXES ♦ TAXES ♦
TAXES ♦ TAXES ♦ with one of 8 fonts, 97 frames and more than 600 symbols COOKIES FOR BAKE SALE 12/05/11 PERSONAL TAX FORMS SPARE KEYS \; 🚗 Store 30 of your favorite labels into memory Create durable, laminated labels in Powered by batteries a variety of colors up to 12mm wide. or AC adapter\* Great for indoor or outdoor use ABC abc Labels shown are illustrative only. Actual output (such as font and