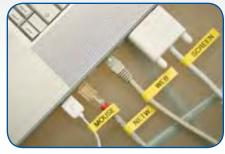

## P-touck® PT-D200 Applications:

So many uses around the home and office! Use your PT-D200 for school projects, file folders, or for cable / wire identification. The possibilities are endless!

Create stylish labels with frames, Deco patterns, fonts, and more!

# Organize Identify Simplify

Use in the Kitchen...

Home Office...

Even in the Garden!

Easily access fonts, Graphical display frames and symbols with lets you preview one-touch function keys label layout before printing **Print** Quickly print stylish Deco Mode labels with the touch of a button Create custom labels TAXES ♦ TAXES ♦
TAXES ♦ TAXES ♦ with one of 8 fonts, 97 frames and more than 600 symbols COOKIES FOR BAKE SALE 12/05/11 PERSONAL TAX FORMS SPARE KEYS \; 🚗 Store 30 of your favorite labels into memory Create durable, laminated labels in Powered by batteries a variety of colors up to 12mm wide. or AC adapter\* Great for indoor or outdoor use ABC abc Labels shown are illustrative only. Actual output (such as font and