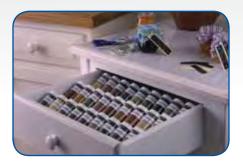

# Organize Identify Simplify

Use in the Kitchen...

Home Office...

Even in the Garden!

Easily access fonts, Graphical display frames and symbols with lets you preview one-touch function keys label layout before printing **Print** Quickly print stylish Deco Mode labels with the touch of a button Create custom labels TAXES ♦ TAXES ♦
TAXES ♦ TAXES ♦ with one of 8 fonts, 97 frames and more than 600 symbols COOKIES FOR BAKE SALE 12/05/11 PERSONAL TAX FORMS SPARE KEYS \; 🚗 Store 30 of your favorite labels into memory Create durable, laminated labels in Powered by batteries a variety of colors up to 12mm wide. or AC adapter\* Great for indoor or outdoor use ABC abc Labels shown are illustrative only. Actual output (such as font and