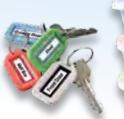

# Organize Identify Simplify

Use in the Kitchen...

Home Office...

Even in the Garden!

Easily access fonts, Graphical display frames and symbols with lets you preview one-touch function keys label layout before printing **Print** Quickly print stylish Deco Mode labels with the touch of a button Create custom labels TAXES ♦ TAXES ♦
TAXES ♦ TAXES ♦ with one of 8 fonts, 97 frames and more than 600 symbols COOKIES FOR BAKE SALE 12/05/11 PERSONAL TAX FORMS SPARE KEYS \; 🚗 Store 30 of your favorite labels into memory Create durable, laminated labels in Powered by batteries a variety of colors up to 12mm wide. or AC adapter\* Great for indoor or outdoor use ABC abc Labels shown are illustrative only. Actual output (such as font and