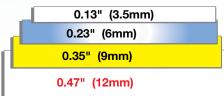

### Easy-to-Use Label Maker

#### PT-D200 features:

- ◆ One-touch keys quickly access fonts, symbols, frames and patterns
- ◆ Graphical display see how your label will look!
- ♦ 8 professional fonts for label variety
- ◆ Uses laminated, "TZe" tapes up to 12mm wide great for indoor or outdoor use
- ◆ Easy-access memory, store up to 30 "Favorite" labels
- ◆ Includes more than 600 symbols and 95 frames
- ◆ 12 Deco Mode patterns, plus 6 name badge formats
- ◆ Print 1 or 2 lines of text
- ◆ Split-back labels for easy peel and stick
- Operates on 6 x "AAA" batteries or AC adapter (neither included)

#### Choose from four different label widths:





## P-touck® PT-D200 Applications:

So many uses around the home and office! Use your PT-D200 for school projects, file folders, or for cable / wire identification. The possibilities are endless!











Create stylish labels with frames, Deco patterns, fonts, and more!



CONTRACTS / LEASING 2012 CONTRACTS / LEASING 2012

















# Organize Identify Simplify







Use in the Kitchen...

Home Office...

Even in the Garden!

Easily access fonts, Graphical display frames and symbols with lets you preview one-touch function keys label layout before printing **Print** Quickly print stylish Deco Mode labels with the touch of a button Create custom labels TAXES ♦ TAXES ♦
TAXES ♦ TAXES ♦ with one of 8 fonts, 97 frames and more than 600 symbols COOKIES FOR BAKE SALE 12/05/11 PERSONA